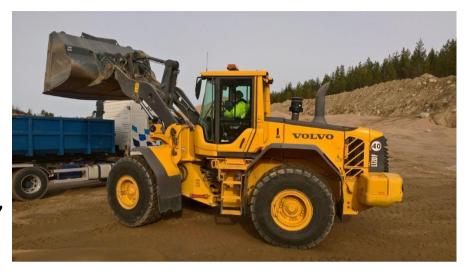

- ✓ Vocational Qualification in Construction, competence area in earthmover operation, Earthmover Operator, young and adults
- ✓ Further Vocational Qualification in Construction, competence area in earthmover operation, Earthmover Operator
- ✓ Specialist Vocational Qualification in Construction, competence area in earthmover operation, Earthmover Operator
- ✓ Further Vocational Qualification in Forestry, competence area in Forest Machine Operation