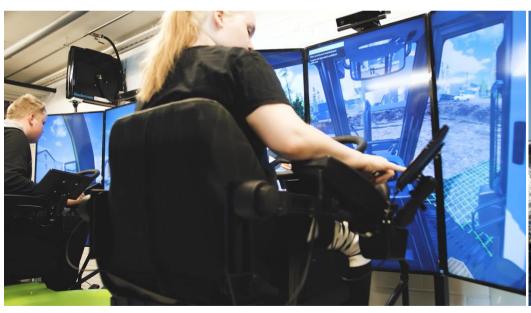

- √ 12 driving simulators are in active use in vocational education and training as well as in inservice training for companies.
- ✓ Simulation training in the fields of logistics, earthworks, forestry and agriculture. The simulators include more than 10 different work machines or vehicles and over 100 exercises.
- ✓ The simulation environment is as close to the real life as possible. Sedu has state of the art training facilities which are equipped with the latest simulation technology.