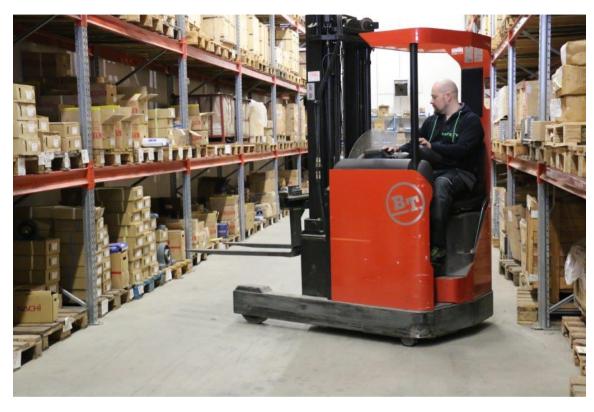

#### Studies offered in the Rengonharju unit

- ✓ Vocational Qualification in Logistics, Articulated Vehicle Driver, young and adults
- ✓ Vocational Qualification in Logistics, Bus Driver, adults
- ✓ Vocational Qualification in Logistics, Truck Driver, adults

- ✓ Vocational Qualification in Construction, competence area in earthmover operation, Earthmover Operator, young and adults
- ✓ Further Vocational Qualification in Construction, competence area in earthmover operation, Earthmover Operator
- ✓ Specialist Vocational Qualification in Construction, competence area in earthmover operation, Earthmover Operator
- ✓ Further Vocational Qualification in Forestry, competence area in Forest Machine Operation

- ✓ Vocational Qualification in Logistics, competence area in storage services, Warehouse Operative (adult education)
- ✓ Further Vocational Qualification in Construction in service logistics
- ✓ Specialist Vocational Qualification in service logistics