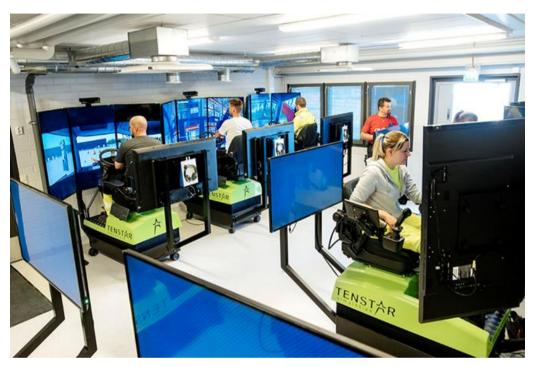

- √ 12 driving simulators are in active use in vocational education and training as well as in inservice training for companies.
- ✓ Simulation training in the fields of logistics, earthworks, forestry and agriculture. The simulators include more than 10 different work machines or vehicles and over 100 exercises.
- ✓ The simulation environment is as close to the real life as possible. Sedu has state of the art training facilities which are equipped with the latest simulation technology.