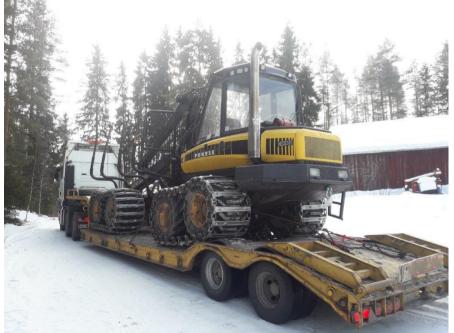

- ✓ Vocational Qualification in Construction, competence area in earthmover operation, Earthmover Operator, young and adults
- ✓ Further Vocational Qualification in Construction, competence area in earthmover operation, Earthmover Operator
- ✓ Specialist Vocational Qualification in Construction, competence area in earthmover operation, Earthmover Operator
- ✓ Further Vocational Qualification in Forestry, competence area in Forest Machine Operation