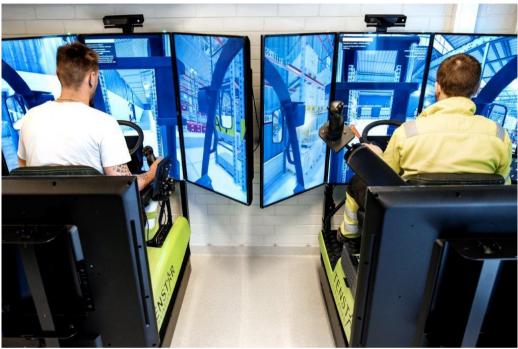

- √ 12 driving simulators are in active use in vocational education and training as well as in inservice training for companies.
- ✓ Simulation training in the fields of logistics, earthworks, forestry and agriculture. The simulators include more than 10 different work machines or vehicles and over 100 exercises.
- ✓ The simulation environment is as close to the real life as possible. Sedu has state of the art training facilities which are equipped with the latest simulation technology.