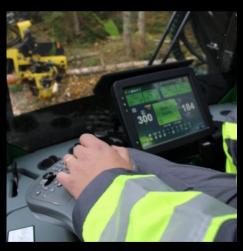

- √ 12 driving simulators are in active use in vocational education and training as well as in inservice training for companies.
- ✓ Simulation training in the fields of logistics, earthworks, forestry and agriculture. The simulators include more than 10 different work machines or vehicles and over 100 exercises.
- ✓ The simulation environment is as close to the real life as possible. Sedu has state of the art training facilities which are equipped with the latest simulation technology.