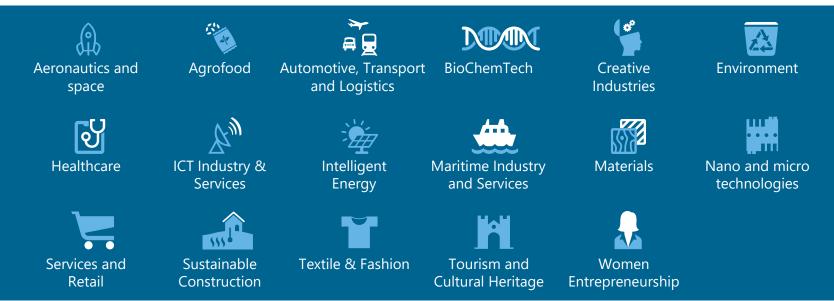

### 17 key sectors

Network experts in 17 key sectors have teamed up to provide you with customised support.